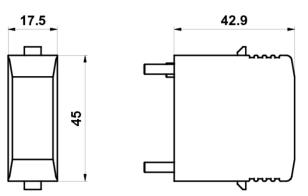

## HDT1/24C Module

• Removable modules for the protection of data and communication lines against longitudinal and transverse surge effects.

| Туре                                                                                           |                | HDT1/24C Module      |
|------------------------------------------------------------------------------------------------|----------------|----------------------|
| Rated operating DC voltage                                                                     | U <sub>N</sub> | 0 ÷ 24 V             |
| Maximum continuous operating voltage DC                                                        | U <sub>c</sub> | 28.8 V               |
| Spare module for                                                                               |                | 56 020, 56 020/NV    |
| Designed according to standards                                                                |                |                      |
| Requirements and test methods for SPDs connected to telecommunications and signalling networks |                | IEC 61643-21:2000    |
| Safety of Flammability of Plastic Materials                                                    |                | UL 94                |
| Application standards                                                                          |                |                      |
| Protection against lightning                                                                   |                | IEC 62305:2010       |
| Ordering, packaging and additional data                                                        |                |                      |
| Mass                                                                                           | m              | 18 g                 |
| Mass (including the packaging)                                                                 | m              | 29 g                 |
| Packaging dimensions (H x W x D)                                                               |                | 26 x 98 x 73 mm      |
| Packaging value                                                                                | V              | 0.19 dm <sup>3</sup> |
| Customs tariff no.                                                                             |                | 85363010             |
| EAN code                                                                                       |                | 8590681168103        |
| Art. number                                                                                    |                | 56 020/M             |